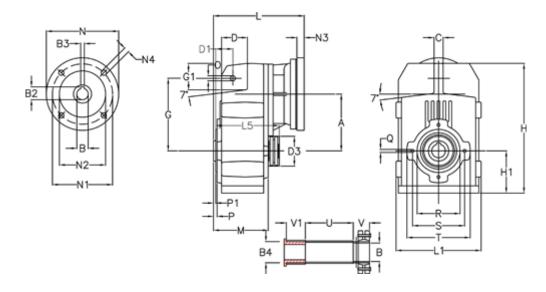

## **Measures**

| A = 211.30 | D1 = 65.0  | l5 = 222.0  | P1                                  | = 4.5    | V =  |
|------------|------------|-------------|-------------------------------------|----------|------|
| B = 50     | d3 = 120   | M = 163.0   | Q                                   | = M12x19 | V1 = |
| B1 = 28    | G = 278    | N = 250     | R                                   | = 180    |      |
| B2 = 31.3  | G1 = 105.5 | N1 = 215    | S                                   | = 215    |      |
| B3 = 8     | H = 479.0  | N2 = 180    | Т                                   | = 250    |      |
| B4 = 50    | H1 = 144.0 | N4 = M12x16 | Tightening torque Nm adapter bushir | ng = 6.0 |      |
| C = 20     | L = 297.5  | O = 22      | Tightening torque Nm shrink disc    | = 12.0   |      |
| D = 93.5   | L1 = 273   | P = 8.5     | U                                   | = 91.0   |      |
|            |            |             |                                     |          |      |